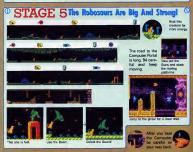

urs have been sent to des of a no ts, to fi ht your we casaurus, and neutralize the Main puters. Pilet your machine o he surface, then ju mp out and fight to ne planet's core!

Special Weapons that will add to the strength of your machine.

the Robosaurs of Dr. Branius and work toward the Computer Portal

> power the Computer Portal guard to get to the planet's core.

#### Fight To The Main Computer

Blast the enemies in the Computer Corridor and run to the Computer.

When the job in done, return to the Cyboranaurus.

Warp to the next planet. pecial Items

22 NINTENDO POWER

Jump when the platform is on the fee

left or far right

ENERGY 💽 POWER 🖪 BARRIER 📵 BOMB 🗲

The Corridor is long and challenging

Watch your step

and keep moving!

Duck when the flying enemies approach

**FIRE** 

BALLS LAUNCH FIST

down.

Jump and use Guard to secon the Bram.

Fire on the Guns first.

Jump on the lower clettorms before they drop.

Computer

stair, fire and duck.

MAY / JUNE 1990